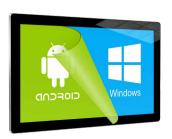

# **Dual OS - Windows & Android**

Both Android and Windows operating systems are installed on the integrated PC for ultimate flexibility. These displays provide a fully integrated solution - whether your application calls for Android or Windows.