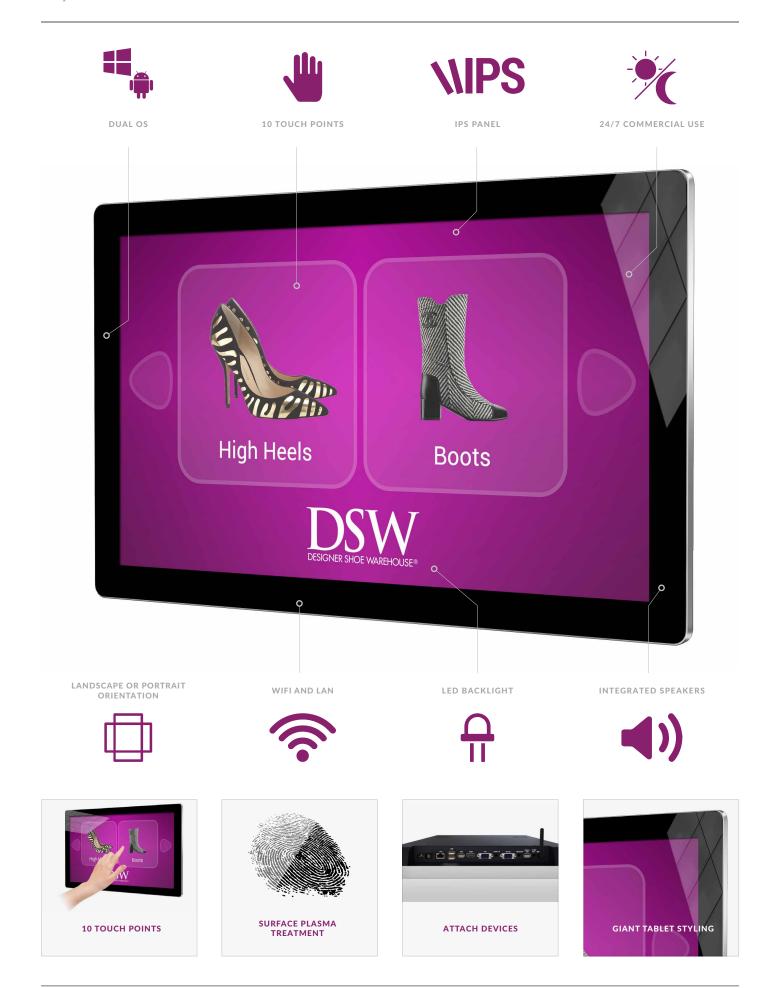

# **Dual OS - Windows & Android**

Both Android and Windows operating systems are installed on the integrated PC for ultimate flexibility. These displays provide a fully integrated solution - whether your application calls for Android or Windows.

#### **Surface Plasma Treatment**

The oleophobic coating makes the glass front more resistance to oil and water residue left by fingerprint marks and makes touch gestures smoother. Unlike other touch screens the glass is not etched, vastly improving the optical clarity.

# **10 Point PCAP Touch**

Having up to 10 touch points allows you to manipulate images, zoom in an out as well as perform many other touch gestures; much like you would with a domestic tablet. It also allows for multiple users interacting with the screen at one time.

### 450cd/m<sup>2</sup> IPS Panel

Commercial grade IPS technology accurately displays image quality and colour depth with no fall-off in colour accuracy. These panels are designed to achieve ultimate lifelike colour temperature when used in either landscape or portrait.

#### 24/7 Commercial Use

These displays use a commercial grade LCD panel and LED backlight. They have the ability to be in constant use 24/7 for over 70,000 hours and have no external buttons or controls to avoid tampering.

#### **Built In Wi-Fi**

As well as having an Ethernet port you can wirelessly connect to the internet thanks to the built in Wi-Fi.

# **Giant Tablet Styling**

Their tempered edge-to-edge glass face, rounded corners, super slim profile and aluminium surround all add to the captivating tablet-like aesthetics as well as protecting the internal components from potential damage.

#### **Integrated Speakers**

The displays feature two integrated slimline speakers for applications that require an audio element.