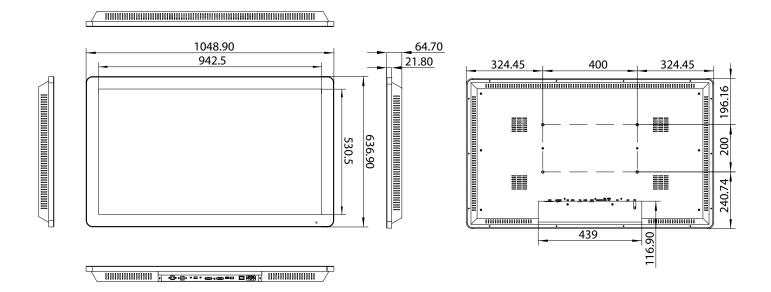

# **Specification Table**

|                                    | 43 Inch                                                                                                                                                                                                                                                                                                                                                                                                                                                                                                                                                                        |
|------------------------------------|--------------------------------------------------------------------------------------------------------------------------------------------------------------------------------------------------------------------------------------------------------------------------------------------------------------------------------------------------------------------------------------------------------------------------------------------------------------------------------------------------------------------------------------------------------------------------------|
| Resolution                         | 1920x1080                                                                                                                                                                                                                                                                                                                                                                                                                                                                                                                                                                      |
| Display Area (mm)                  | 942.5x530.5                                                                                                                                                                                                                                                                                                                                                                                                                                                                                                                                                                    |
| Aspect Ratio                       | 16:9                                                                                                                                                                                                                                                                                                                                                                                                                                                                                                                                                                           |
| Panel Brightness (cd/m²)           | 450                                                                                                                                                                                                                                                                                                                                                                                                                                                                                                                                                                            |
| Colour                             | 16.7M                                                                                                                                                                                                                                                                                                                                                                                                                                                                                                                                                                          |
| Viewing Angle Contrast Ratio       | 178°                                                                                                                                                                                                                                                                                                                                                                                                                                                                                                                                                                           |
|                                    | 5000:1                                                                                                                                                                                                                                                                                                                                                                                                                                                                                                                                                                         |
| Touch Technology                   | Projected Capacitive                                                                                                                                                                                                                                                                                                                                                                                                                                                                                                                                                           |
| Touch Points                       | 10                                                                                                                                                                                                                                                                                                                                                                                                                                                                                                                                                                             |
| Glass Hardness                     | 7H minimum                                                                                                                                                                                                                                                                                                                                                                                                                                                                                                                                                                     |
| Speaker Type                       | 2W, 5Ω (x2)                                                                                                                                                                                                                                                                                                                                                                                                                                                                                                                                                                    |
| Inputs (when used as monitor)      | HDMI, VGA, RS-232                                                                                                                                                                                                                                                                                                                                                                                                                                                                                                                                                              |
| Audio Input (when used as monitor) | Audio Socket (3.5mm)                                                                                                                                                                                                                                                                                                                                                                                                                                                                                                                                                           |
| Audio Output (Internal PC)         | Audio Socket (3.5mm)                                                                                                                                                                                                                                                                                                                                                                                                                                                                                                                                                           |
| Power Consumption (W)              | 65                                                                                                                                                                                                                                                                                                                                                                                                                                                                                                                                                                             |
| Input Voltage                      | AC110~240V (50Hz~60Hz)                                                                                                                                                                                                                                                                                                                                                                                                                                                                                                                                                         |
| Unit Size (WxHxD mm)               | 1048.9x636.9x64.7                                                                                                                                                                                                                                                                                                                                                                                                                                                                                                                                                              |
| Package Size (WxHxD mm)            | 1180x772x230                                                                                                                                                                                                                                                                                                                                                                                                                                                                                                                                                                   |
| VESA Holes (mm)                    | 400x200                                                                                                                                                                                                                                                                                                                                                                                                                                                                                                                                                                        |
| Net Weight (kg)                    | 24.6                                                                                                                                                                                                                                                                                                                                                                                                                                                                                                                                                                           |
| Gross Weight (kg)                  | 29.4                                                                                                                                                                                                                                                                                                                                                                                                                                                                                                                                                                           |
| Operating Temperature              | 0 °C to 50 °C                                                                                                                                                                                                                                                                                                                                                                                                                                                                                                                                                                  |
| Storage Temperature                | -30°C to 60°C                                                                                                                                                                                                                                                                                                                                                                                                                                                                                                                                                                  |
| Operating Humidity                 | 10% to 80%                                                                                                                                                                                                                                                                                                                                                                                                                                                                                                                                                                     |
| Storage Humidity                   | 5% to 95%                                                                                                                                                                                                                                                                                                                                                                                                                                                                                                                                                                      |
| CPU                                | Intel® Atom™ (Quad-core) x5-Z8350 Processor (2M Cache, up to 1.92 GHz)                                                                                                                                                                                                                                                                                                                                                                                                                                                                                                         |
| RAM                                | 4GB (DDR3L-RS 1600MHz)                                                                                                                                                                                                                                                                                                                                                                                                                                                                                                                                                         |
| Instruction Set                    | 64-bit                                                                                                                                                                                                                                                                                                                                                                                                                                                                                                                                                                         |
| Graphic Engine                     | Intel® HD Graphics 400 (8th Gen, Supports DirectX11.2, OpenGL4.4 and OpenCL 2.0)                                                                                                                                                                                                                                                                                                                                                                                                                                                                                               |
| Hard Drive/Internal Memory (eMMC)  | 64GB                                                                                                                                                                                                                                                                                                                                                                                                                                                                                                                                                                           |
| USB                                | 2 x USB 2.0                                                                                                                                                                                                                                                                                                                                                                                                                                                                                                                                                                    |
| LAN                                | 10/100/1000 Ethernet                                                                                                                                                                                                                                                                                                                                                                                                                                                                                                                                                           |
| Wi-Fi                              | 802.11b/g/n                                                                                                                                                                                                                                                                                                                                                                                                                                                                                                                                                                    |
| os                                 | Android 5.1.1<br>Windows® 8 /8.1 64-bit,<br>Windows® 10 Pro 64-bit (licence purchased separately)                                                                                                                                                                                                                                                                                                                                                                                                                                                                              |
| Other                              | No accessible buttons or controls                                                                                                                                                                                                                                                                                                                                                                                                                                                                                                                                              |
| Included                           | Remote Control, User Manual, Power Cable, USB to USB Cable, Wi-Fi Aerial                                                                                                                                                                                                                                                                                                                                                                                                                                                                                                       |
| Optional                           | Wall Mount, Floor Stand/Trolley, Ceiling Mount, Table Stand                                                                                                                                                                                                                                                                                                                                                                                                                                                                                                                    |
| Warranty Period                    | 3 Year Warranty                                                                                                                                                                                                                                                                                                                                                                                                                                                                                                                                                                |
|                                    | Display Area (mm) Aspect Ratio Brightness (cd/m²) Colour Viewing Angle Contrast Ratio Touch Technology Touch Points Glass Hardness Speaker Type Inputs (when used as monitor) Audio Input (when used as monitor) Audio Output (Internal PC) Power Consumption (W) Input Voltage Unit Size (WxHxD mm) Package Size (WxHxD mm) VESA Holes (mm) Net Weight (kg) Gross Weight (kg) Operating Temperature Storage Temperature Operating Humidity Storage Humidity CPU RAM Instruction Set Graphic Engine Hard Drive/Internal Memory (eMMC) USB LAN Wi-Fi OS Other Included Optional |