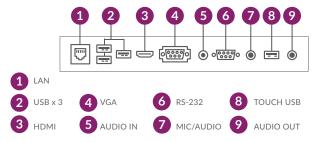

#### **Attach External Devices**

If the internal PC is not powerful enough for your application you can connect it to an external source, like a more powerful PC or media player, using HDMI or VGA/3.5mm audio and USB to use the display as a touch screen monitor.

#### **Built In Wi-Fi**

As well as having an Ethernet port you can wirelessly connect to the internet thanks to the built in Wi-Fi.

# **Specification Table**

|                                    | 43 Inch                                                                                                                                                                                                                                                                                                                                                                                                                                                                                                                                                                        |
|------------------------------------|--------------------------------------------------------------------------------------------------------------------------------------------------------------------------------------------------------------------------------------------------------------------------------------------------------------------------------------------------------------------------------------------------------------------------------------------------------------------------------------------------------------------------------------------------------------------------------|
| Resolution                         | 1920x1080                                                                                                                                                                                                                                                                                                                                                                                                                                                                                                                                                                      |
| Display Area (mm)                  | 942.5x530.5                                                                                                                                                                                                                                                                                                                                                                                                                                                                                                                                                                    |
| Aspect Ratio                       | 16:9                                                                                                                                                                                                                                                                                                                                                                                                                                                                                                                                                                           |
| Panel Brightness (cd/m²)           | 450                                                                                                                                                                                                                                                                                                                                                                                                                                                                                                                                                                            |
| Colour                             | 16.7M                                                                                                                                                                                                                                                                                                                                                                                                                                                                                                                                                                          |
| Viewing Angle Contrast Ratio       | 178°                                                                                                                                                                                                                                                                                                                                                                                                                                                                                                                                                                           |
|                                    | 5000:1                                                                                                                                                                                                                                                                                                                                                                                                                                                                                                                                                                         |
| Touch Technology                   | Projected Capacitive                                                                                                                                                                                                                                                                                                                                                                                                                                                                                                                                                           |
| Touch Points                       | 10                                                                                                                                                                                                                                                                                                                                                                                                                                                                                                                                                                             |
| Glass Hardness                     | 7H minimum                                                                                                                                                                                                                                                                                                                                                                                                                                                                                                                                                                     |
| Speaker Type                       | 2W, 5Ω (x2)                                                                                                                                                                                                                                                                                                                                                                                                                                                                                                                                                                    |
| Inputs (when used as monitor)      | HDMI, VGA, RS-232                                                                                                                                                                                                                                                                                                                                                                                                                                                                                                                                                              |
| Audio Input (when used as monitor) | Audio Socket (3.5mm)                                                                                                                                                                                                                                                                                                                                                                                                                                                                                                                                                           |
| Audio Output (Internal PC)         | Audio Socket (3.5mm)                                                                                                                                                                                                                                                                                                                                                                                                                                                                                                                                                           |
| Power Consumption (W)              | 65                                                                                                                                                                                                                                                                                                                                                                                                                                                                                                                                                                             |
| Input Voltage                      | AC110~240V (50Hz~60Hz)                                                                                                                                                                                                                                                                                                                                                                                                                                                                                                                                                         |
| Unit Size (WxHxD mm)               | 1048.9x636.9x64.7                                                                                                                                                                                                                                                                                                                                                                                                                                                                                                                                                              |
| Package Size (WxHxD mm)            | 1180x772x230                                                                                                                                                                                                                                                                                                                                                                                                                                                                                                                                                                   |
| VESA Holes (mm)                    | 400x200                                                                                                                                                                                                                                                                                                                                                                                                                                                                                                                                                                        |
| Net Weight (kg)                    | 24.6                                                                                                                                                                                                                                                                                                                                                                                                                                                                                                                                                                           |
| Gross Weight (kg)                  | 29.4                                                                                                                                                                                                                                                                                                                                                                                                                                                                                                                                                                           |
| Operating Temperature              | 0 °C to 50 °C                                                                                                                                                                                                                                                                                                                                                                                                                                                                                                                                                                  |
| Storage Temperature                | -30°C to 60°C                                                                                                                                                                                                                                                                                                                                                                                                                                                                                                                                                                  |
| Operating Humidity                 | 10% to 80%                                                                                                                                                                                                                                                                                                                                                                                                                                                                                                                                                                     |
| Storage Humidity                   | 5% to 95%                                                                                                                                                                                                                                                                                                                                                                                                                                                                                                                                                                      |
| CPU                                | Intel® Atom™ (Quad-core) x5-Z8350 Processor (2M Cache, up to 1.92 GHz)                                                                                                                                                                                                                                                                                                                                                                                                                                                                                                         |
| RAM                                | 4GB (DDR3L-RS 1600MHz)                                                                                                                                                                                                                                                                                                                                                                                                                                                                                                                                                         |
| Instruction Set                    | 64-bit                                                                                                                                                                                                                                                                                                                                                                                                                                                                                                                                                                         |
| Graphic Engine                     | Intel® HD Graphics 400 (8th Gen, Supports DirectX11.2, OpenGL4.4 and OpenCL 2.0)                                                                                                                                                                                                                                                                                                                                                                                                                                                                                               |
| Hard Drive/Internal Memory (eMMC)  | 64GB                                                                                                                                                                                                                                                                                                                                                                                                                                                                                                                                                                           |
| USB                                | 2 x USB 2.0                                                                                                                                                                                                                                                                                                                                                                                                                                                                                                                                                                    |
| LAN                                | 10/100/1000 Ethernet                                                                                                                                                                                                                                                                                                                                                                                                                                                                                                                                                           |
| Wi-Fi                              | 802.11b/g/n                                                                                                                                                                                                                                                                                                                                                                                                                                                                                                                                                                    |
| os                                 | Android 5.1.1<br>Windows® 8 /8.1 64-bit,<br>Windows® 10 Pro 64-bit (licence purchased separately)                                                                                                                                                                                                                                                                                                                                                                                                                                                                              |
| Other                              | No accessible buttons or controls                                                                                                                                                                                                                                                                                                                                                                                                                                                                                                                                              |
| Included                           | Remote Control, User Manual, Power Cable, USB to USB Cable, Wi-Fi Aerial                                                                                                                                                                                                                                                                                                                                                                                                                                                                                                       |
| Optional                           | Wall Mount, Floor Stand/Trolley, Ceiling Mount, Table Stand                                                                                                                                                                                                                                                                                                                                                                                                                                                                                                                    |
| Warranty Period                    | 3 Year Warranty                                                                                                                                                                                                                                                                                                                                                                                                                                                                                                                                                                |
|                                    | Display Area (mm) Aspect Ratio Brightness (cd/m²) Colour Viewing Angle Contrast Ratio Touch Technology Touch Points Glass Hardness Speaker Type Inputs (when used as monitor) Audio Input (when used as monitor) Audio Output (Internal PC) Power Consumption (W) Input Voltage Unit Size (WxHxD mm) Package Size (WxHxD mm) VESA Holes (mm) Net Weight (kg) Gross Weight (kg) Operating Temperature Storage Temperature Operating Humidity Storage Humidity CPU RAM Instruction Set Graphic Engine Hard Drive/Internal Memory (eMMC) USB LAN Wi-Fi OS Other Included Optional |