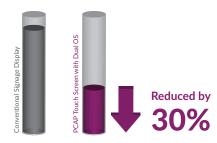

#### **Low Power Consumption**

The LED backlight technology provides improved brightness and contrast. Their lifespan is drastically improved to over 70,000 hours and the power consumption is reduced by around 30%.