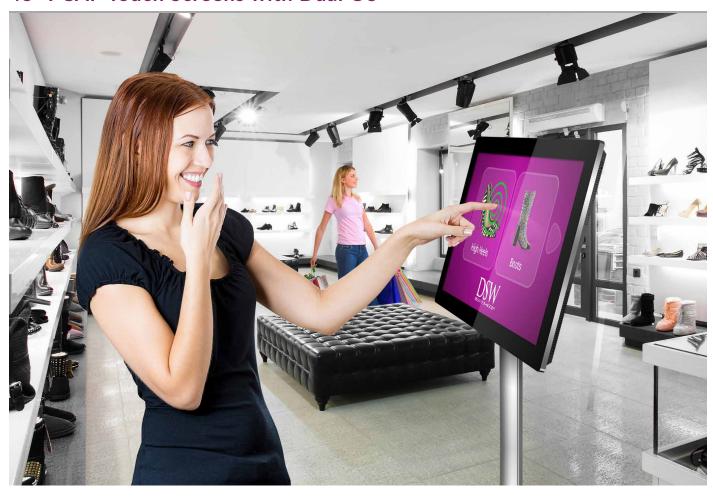

# 43" PCAP Touch Screens with Dual OS



# **Dual OS - Windows & Android**

Both Android and Windows operating systems are installed on the integrated PC for ultimate flexibility. These displays provide a fully integrated solution - whether your application calls for Android or Windows.



#### **Surface Plasma Treatment**

The oleophobic coating makes the glass front more resistance to oil and water residue left by fingerprint marks and makes touch gestures smoother. Unlike other touch screens the glass is not etched, vastly improving the optical clarity.



None Treated Touch Screen

PCAP Surface Plasma Treated Touch Screen

# **10 Point PCAP Touch**

Having up to 10 touch points allows you to manipulate images, zoom in an out as well as perform many other touch gestures; much like you would with a domestic tablet. It also al