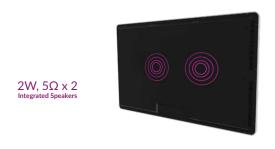

#### **Integrated Speakers**

The displays feature two integrated slimline speakers for applications that require an audio element.

# **Specification Table**

|                                    | 43 Inch                                                                                                                                                                                                                                                                                                                                                                                                                                                                                                                                                                        |
|------------------------------------|--------------------------------------------------------------------------------------------------------------------------------------------------------------------------------------------------------------------------------------------------------------------------------------------------------------------------------------------------------------------------------------------------------------------------------------------------------------------------------------------------------------------------------------------------------------------------------|
| Resolution                         | 1920x1080                                                                                                                                                                                                                                                                                                                                                                                                                                                                                                                                                                      |
| Display Area (mm)                  | 942.5x530.5                                                                                                                                                                                                                                                                                                                                                                                                                                                                                                                                                                    |
| Aspect Ratio                       | 16:9                                                                                                                                                                                                                                                                                                                                                                                                                                                                                                                                                                           |
| Panel Brightness (cd/m²)           | 450                                                                                                                                                                                                                                                                                                                                                                                                                                                                                                                                                                            |
| Colour                             | 16.7M                                                                                                                                                                                                                                                                                                                                                                                                                                                                                                                                                                          |
| Viewing Angle Contrast Ratio       | 178°                                                                                                                                                                                                                                                                                                                                                                                                                                                                                                                                                                           |
|                                    | 5000:1                                                                                                                                                                                                                                                                                                                                                                                                                                                                                                                                                                         |
| Touch Technology                   | Projected Capacitive                                                                                                                                                                                                                                                                                                                                                                                                                                                                                                                                                           |
| Touch Points                       | 10                                                                                                                                                                                                                                                                                                                                                                                                                                                                                                                                                                             |
| Glass Hardness                     | 7H minimum                                                                                                                                                                                                                                                                                                                                                                                                                                                                                                                                                                     |
| Speaker Type                       | 2W, 5Ω (x2)                                                                                                                                                                                                                                                                                                                                                                                                                                                                                                                                                                    |
| Inputs (when used as monitor)      | HDMI, VGA, RS-232                                                                                                                                                                                                                                                                                                                                                                                                                                                                                                                                                              |
| Audio Input (when used as monitor) | Audio Socket (3.5mm)                                                                                                                                                                                                                                                                                                                                                                                                                                                                                                                                                           |
| Audio Output (Internal PC)         | Audio Socket (3.5mm)                                                                                                                                                                                                                                                                                                                                                                                                                                                                                                                                                           |
| Power Consumption (W)              | 65                                                                                                                                                                                                                                                                                                                                                                                                                                                                                                                                                                             |
| Input Voltage                      | AC110~240V (50Hz~60Hz)                                                                                                                                                                                                                                                                                                                                                                                                                                                                                                                                                         |
| Unit Size (WxHxD mm)               | 1048.9x636.9x64.7                                                                                                                                                                                                                                                                                                                                                                                                                                                                                                                                                              |
| Package Size (WxHxD mm)            | 1180x772x230                                                                                                                                                                                                                                                                                                                                                                                                                                                                                                                                                                   |
| VESA Holes (mm)                    | 400x200                                                                                                                                                                                                                                                                                                                                                                                                                                                                                                                                                                        |
| Net Weight (kg)                    | 24.6                                                                                                                                                                                                                                                                                                                                                                                                                                                                                                                                                                           |
| Gross Weight (kg)                  | 29.4                                                                                                                                                                                                                                                                                                                                                                                                                                                                                                                                                                           |
| Operating Temperature              | 0 °C to 50 °C                                                                                                                                                                                                                                                                                                                                                                                                                                                                                                                                                                  |
| Storage Temperature                | -30°C to 60°C                                                                                                                                                                                                                                                                                                                                                                                                                                                                                                                                                                  |
| Operating Humidity                 | 10% to 80%                                                                                                                                                                                                                                                                                                                                                                                                                                                                                                                                                                     |
| Storage Humidity                   | 5% to 95%                                                                                                                                                                                                                                                                                                                                                                                                                                                                                                                                                                      |
| CPU                                | Intel® Atom™ (Quad-core) x5-Z8350 Processor (2M Cache, up to 1.92 GHz)                                                                                                                                                                                                                                                                                                                                                                                                                                                                                                         |
| RAM                                | 4GB (DDR3L-RS 1600MHz)                                                                                                                                                                                                                                                                                                                                                                                                                                                                                                                                                         |
| Instruction Set                    | 64-bit                                                                                                                                                                                                                                                                                                                                                                                                                                                                                                                                                                         |
| Graphic Engine                     | Intel® HD Graphics 400 (8th Gen, Supports DirectX11.2, OpenGL4.4 and OpenCL 2.0)                                                                                                                                                                                                                                                                                                                                                                                                                                                                                               |
| Hard Drive/Internal Memory (eMMC)  | 64GB                                                                                                                                                                                                                                                                                                                                                                                                                                                                                                                                                                           |
| USB                                | 2 x USB 2.0                                                                                                                                                                                                                                                                                                                                                                                                                                                                                                                                                                    |
| LAN                                | 10/100/1000 Ethernet                                                                                                                                                                                                                                                                                                                                                                                                                                                                                                                                                           |
| Wi-Fi                              | 802.11b/g/n                                                                                                                                                                                                                                                                                                                                                                                                                                                                                                                                                                    |
| os                                 | Android 5.1.1<br>Windows® 8 /8.1 64-bit,<br>Windows® 10 Pro 64-bit (licence purchased separately)                                                                                                                                                                                                                                                                                                                                                                                                                                                                              |
| Other                              | No accessible buttons or controls                                                                                                                                                                                                                                                                                                                                                                                                                                                                                                                                              |
| Included                           | Remote Control, User Manual, Power Cable, USB to USB Cable, Wi-Fi Aerial                                                                                                                                                                                                                                                                                                                                                                                                                                                                                                       |
| Optional                           | Wall Mount, Floor Stand/Trolley, Ceiling Mount, Table Stand                                                                                                                                                                                                                                                                                                                                                                                                                                                                                                                    |
| Warranty Period                    | 3 Year Warranty                                                                                                                                                                                                                                                                                                                                                                                                                                                                                                                                                                |
|                                    | Display Area (mm) Aspect Ratio Brightness (cd/m²) Colour Viewing Angle Contrast Ratio Touch Technology Touch Points Glass Hardness Speaker Type Inputs (when used as monitor) Audio Input (when used as monitor) Audio Output (Internal PC) Power Consumption (W) Input Voltage Unit Size (WxHxD mm) Package Size (WxHxD mm) VESA Holes (mm) Net Weight (kg) Gross Weight (kg) Operating Temperature Storage Temperature Operating Humidity Storage Humidity CPU RAM Instruction Set Graphic Engine Hard Drive/Internal Memory (eMMC) USB LAN Wi-Fi OS Other Included Optional |