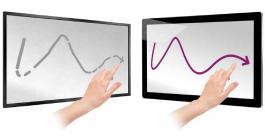

# **10 Point PCAP Touch**

Having up to 10 touch points allows you to manipulate images, zoom in an out as well as perform many other touch gestures; much like you would with a domestic tablet. It also allows for multiple users interacting with the screen at one time.